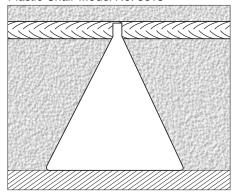

## Plastic Chair (open)

Open construction ease of installation in precast concrete units.

Plastic Chair Model No. 5615

| MODEL NO. | COVER | BAR NO.   | STD. PACK |
|-----------|-------|-----------|-----------|
| 5610      | 25mm  | up to 25m | 750 pcs   |
| 5615      | 40mm  | up to 40m | 500 pcs   |