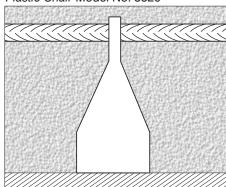

## Plastic Chair (clip-on)

Extra Sturdy Spacer for bottom reinforcement. Clamp holds rebar in place.

Plastic Chair Model No. 5520

| MODEL NO. | COVER | BAR NO.   | STD. PACK |
|-----------|-------|-----------|-----------|
| 5510      | 25mm  | up to 20m | 1000      |
| 5515      | 40mm  | up to 20m | 500       |
| 5520      | 50mm  | up to 20m | 350       |
| 5415      | 40mm  | up to 25m | 500       |