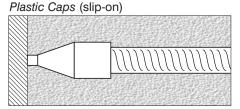

## Plastic Caps (slip-on)

End Spacers used for the positioning of mesh and rebar for horizontal and vertical placement in precast concrete units.

| MODEL NO. | COVER | BAR NO. | STD. PACK |
|-----------|-------|---------|-----------|
| 5015      | 40mm  | 15m     | 1000      |
| 5010      | 40mm  | 10m     | 1000      |
| 5007      | 40mm  | D7 wire | 1000      |
| 5006      | 40mm  | D5      | 1000      |
| 5004      | 40mm  | W4      | 1000      |