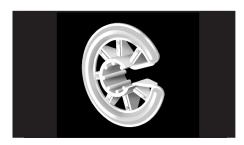

# Plastic Wheels (clip-on)

Vertical Horizontal Bar spacer with contact Tips.

#### Plastic Wheels (clip-on)

| MODEL NO. | COVER | BAR NO. | STD. PACK |
|-----------|-------|---------|-----------|
| 5320      | 20mm  | W4-D7   | 1000      |