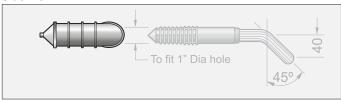

## **Application**

Installation (dry method): Hammer in Step to ribbed insert with a 2 kg (5 pound) rubber mallet.

Manhole Steps, Plastic Insert Sleeve

Plastic Insert Sleeve

Side View

| MODEL NO. | MH SIZE          | STEP No. | STD. PACK |
|-----------|------------------|----------|-----------|
| 2222      | 48"-72" MH. D.A. | 2016     | 350       |
| 2242      | 28" Rise Ring    | 2016     | 350       |