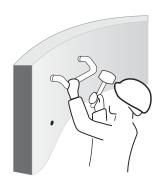

## **Application**

Installation (dry method): Hammer in Step to ribbed insert with a 2 kg (5 pound) rubber mallet.

Manhole Steps, Plastic Insert Sleeve

Plastic Insert Sleeve

Side View

| MODEL NO. | MH SIZE          | STEP No. | STD. PACK |
|-----------|------------------|----------|-----------|
| 2222      | 48"-72" MH. D.A. | 2016     | 350       |
| 2242      | 28" Rise Ring    | 2016     | 350       |

## **Precautions**

Wearing of safety glasses and employing any other necessary measures while installing. Manhole Steps is highly recommended