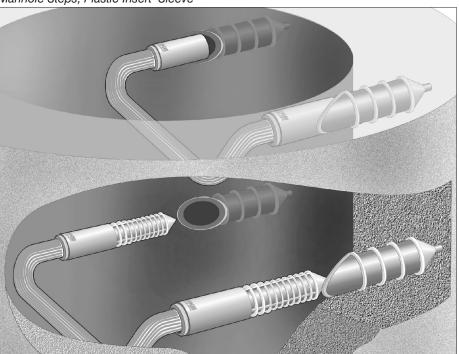

## **Plastic Insert Sleeve**

Designed fo cast-in plate step installation. Polyethylene Ribbed insert for hammer in step installation.

## **Application**

Installation (dry method): Hammer in Step to ribbed insert with a 2 kg (5 pound) rubber mallet.

Manhole Steps, Plastic Insert Sleeve

Plastic Insert Sleeve

Side View

| MODEL NO. | MH SIZE          | STEP No. | STD. PACK |
|-----------|------------------|----------|-----------|
| 2222      | 48"-72" MH. D.A. | 2016     | 350       |
| 2242      | 28" Rise Ring    | 2016     | 350       |