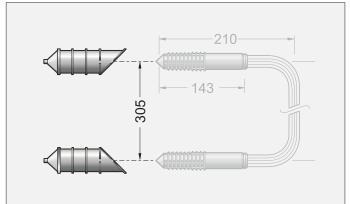

## **Application**

Installation (dry method): Hammer in Step to ribbed insert with a 2 kg (5 pound) rubber mallet.

Manhole Steps, Plastic Insert Sleeve

Plastic Insert Sleeve

Side View

| MODEL NO. | MH SIZE          | STEP No. | STD. PACK |
|-----------|------------------|----------|-----------|
| 2222      | 48"-72" MH. D.A. | 2016     | 350       |
| 2242      | 28" Rise Ring    | 2016     | 350       |