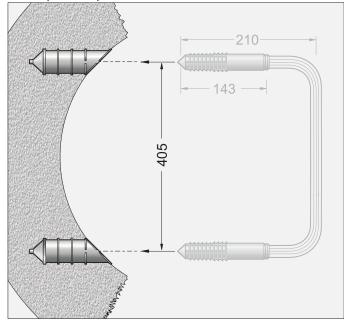

## **Application**

Installation (dry method): Hammer in Step to ribbed insert with a 2 kg (5 pound) rubber mallet.

Manhole Steps, Plastic Insert Sleeve

Plastic Insert Sleeve

Side View

| MODEL NO. | MH SIZE          | STEP No. | STD. PACK |
|-----------|------------------|----------|-----------|
| 2222      | 48"-72" MH. D.A. | 2016     | 350       |
| 2242      | 28" Rise Ring    | 2016     | 350       |